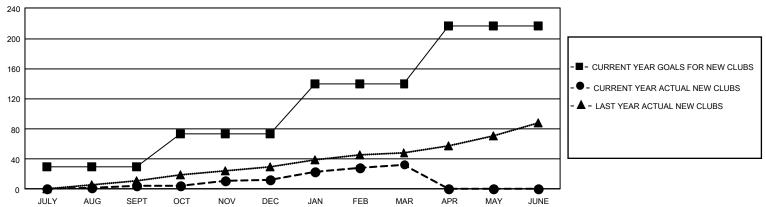

### REPORT DOES NOT INCLUDE CLUBS IN UNDISTRICTED AREAS.

| Clubs                 |               |           |               | Members               |                        |                         |                                                    |
|-----------------------|---------------|-----------|---------------|-----------------------|------------------------|-------------------------|----------------------------------------------------|
| RESULTS FOR 2022-2023 |               |           |               | RESULTS FOR 2022-2023 |                        |                         |                                                    |
| QUARTER               | NEW CLUB GOAL | NEW CLUBS | DROPPED CLUBS | QUARTER MEME          | BER GROWTH NET<br>GOAL | MEMBER GROWTH<br>ACTUAL | DROPPED<br>MEMBERS ACTUAL<br>(including transfers) |
| JULY/AUG/SEPT         | 90            | 4         | 80            | JULY/AUG/SEPT         | 1596                   | 2,665                   | 3,615                                              |
| OCT/NOV/DEC           | 129           | 9         | 47            | OCT/NOV/DEC           | 1935                   | 3,951                   | 5,541                                              |
| JAN/FEB/MAR           | 201           | 20        | 37            | JAN/FEB/MAR           | 2081                   | 5,220                   | 3,630                                              |
| APR/MAY/JUNE          | 228           | 0         | 0             | APR/MAY/JUNE          | 2310                   | 0                       | 0                                                  |

## GOALS AND ACTUAL NEW CLUBS CUMULATIVE