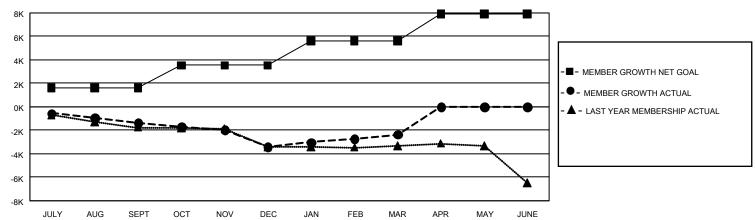

### REPORT DOES NOT INCLUDE CLUBS IN UNDISTRICTED AREAS.

| Clubs                 |               |           |               | Members               |                        |                         |                                                    |
|-----------------------|---------------|-----------|---------------|-----------------------|------------------------|-------------------------|----------------------------------------------------|
| RESULTS FOR 2022-2023 |               |           |               | RESULTS FOR 2022-2023 |                        |                         |                                                    |
| QUARTER               | NEW CLUB GOAL | NEW CLUBS | DROPPED CLUBS | QUARTER MEME          | BER GROWTH NET<br>GOAL | MEMBER GROWTH<br>ACTUAL | DROPPED<br>MEMBERS ACTUAL<br>(including transfers) |
| JULY/AUG/SEPT         | 90            | 4         | 80            | JULY/AUG/SEPT         | 1596                   | 2,665                   | 3,615                                              |
| OCT/NOV/DEC           | 129           | 9         | 47            | OCT/NOV/DEC           | 1935                   | 3,951                   | 5,541                                              |
| JAN/FEB/MAR           | 201           | 20        | 37            | JAN/FEB/MAR           | 2081                   | 5,220                   | 3,630                                              |
| APR/MAY/JUNE          | 228           | 0         | 0             | APR/MAY/JUNE          | 2310                   | 0                       | 0                                                  |

#### GOALS AND ACTUAL MEMBERS CUMULATIVE

| DROPPED CLUBS: 163 |        | 4,408 CLUBS OF 9,038 ADDED 1 OR<br>MORE NEW MEMBERS | GENDER DISTRIBUTION              |                  |  |
|--------------------|--------|-----------------------------------------------------|----------------------------------|------------------|--|
|                    |        |                                                     | MALE                             | 168,079 (75.07%) |  |
|                    |        |                                                     | FEMALE                           | 55,766 (24.91%)  |  |
| DROPPED MEMBERS    |        |                                                     | NON BINARY                       | 1 (0.00%)        |  |
| DECEASED           | 1,936  |                                                     | PREFER NOT TO ANSWER             | 38 (0.02%)       |  |
| CLUB CANCELLED     | 662    | OLIOK HEDE FOR OHMULATIVE                           |                                  |                  |  |
| OTHER              | 10,184 | CLICK HERE FOR CUMULATIVE MEMBERSHIP DATA           | TOTAL FAMILY UNIT MEMBERS 11,114 |                  |  |
| TOTAL              | 12,782 |                                                     | FAMILY MEMBERS PAYING DUES       | HALF 5,741       |  |